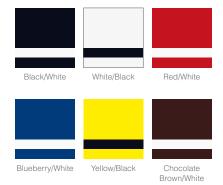

|                   | (610mm x 1244mm)<br>Half: 24" x 24" |
|                                                                                                                                                                                                                                                                                                                                                                            |                   | Quarter: 12" x 24"                  |

## **COLORS**