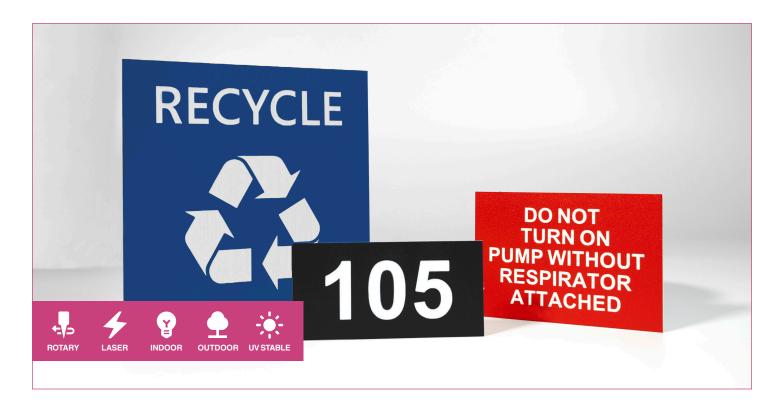

**Designed especially for the durability demands of high-touch environments,** the lightly textured finish of Duets® Textures is engineered to resist the appearance of fingerprints, offer detailed engraving and extreme durability. Ideal for public spaces, high-traffic retail and industrial environments, Duets Textures is the perfect material for rugged outdoor or indoor signage and tagging applications.

## **APPLICATIONS**

- Architectural Signage
- Egress / Exit Signage
- **■** Exterior Signage
- Interior Signage
- Industrial Signage
- Personal Identification
- Safety Signage
- Trophies, Awards & Plaques
- Wayfinding

## **CHARACTERISTICS**

- Front Engravable
- Outdoor/Indoor
- UV Stable
- **■** UV Printable

| SPECIFICATIONS  Material Impact Modified Acrylic  Finish Textured (non-glare)  Thicknesses 2-ply: 1/16" (1.6mm) 2-ply: 1/8" (3.2mm)  Engraving Methods Laser (may require two passes) or Rotary  Engraving Depths .012" (.3mm)  Sheet Sizes Sizes are approximate. Standard: 24" x 49" (610mm x 1244mm) Half: 24" x 24" (610mm x 610mm) Quarter: 12" x 24" (305mm x 610mm) |                   |                                     |
|----------------------------------------------------------------------------------------------------------------------------------------------------------------------------------------------------------------------------------------------------------------------------------------------------------------------------------------------------------------------------|-------------------|-------------------------------------|
| Finish  Textured (non-glare)  Thicknesses  2-ply: 1/16" (1.6mm) 2-ply: 1/8" (3.2mm)  Engraving Methods  Laser (may require two passes) or Rotary  Engraving Depths  .012" (.3mm)  Sheet Sizes Sizes are approximate.  Standard: 24" x 49" (610mm x 1244mm) Half: 24" x 24" (610mm x 610mm) Quarter: 12" x 24"                                                              | SPECIFICATIONS    |                                     |
| Thicknesses  2-ply: 1/16" (1.6mm) 2-ply: 1/8" (3.2mm)  Engraving Methods  Laser (may require two passes) or Rotary  Engraving Depths  .012" (.3mm)  Sheet Sizes Sizes are approximate.  Standard: 24" x 49" (610mm x 1244mm) Half: 24" x 24" (610mm x 610mm) Quarter: 12" x 24"                                                                                            | Material          | Impact Modified Acrylic             |
| 2-ply: 1/8" (3.2mm)  Engraving Methods  Laser (may require two passes) or Rotary  Engraving Depths  .012" (.3mm)  Sheet Sizes Sizes are approximate.  Standard: 24" x 49" (610mm x 1244mm) Half: 24" x 24" (610mm x 610mm) Quarter: 12" x 24"                                                                                                                              | Finish            | Textured (non-glare)                |
| passes) or Rotary  Engraving Depths  .012" (.3mm)  Sheet Sizes Sizes are approximate.  Standard: 24" x 49" (610mm x 1244mm) Half: 24" x 24" (610mm x 610mm) Quarter: 12" x 24"                                                                                                                                                                                             | Thicknesses       |                                     |
| Sheet Sizes Sizes are approximate.  Standard: 24" x 49" (610mm x 1244mm) Half: 24" x 24" (610mm x 610mm) Quarter: 12" x 24"                                                                                                                                                                                                                                                | Engraving Methods |                                     |
| Sizes are approximate.  (610mm x 1244mm)  Half: 24" x 24"  (610mm x 610mm)  Quarter: 12" x 24"                                                                                                                                                                                                                                                                             | Engraving Depths  | .012" (.3mm)                        |
| Quarter: 12" x 24"                                                                                                                                                                                                                                                                                                                                                         |                   | (610mm x 1244mm)<br>Half: 24" x 24" |
|                                                                                                                                                                                                                                                                                                                                                                            |                   | Quarter: 12" x 24"                  |