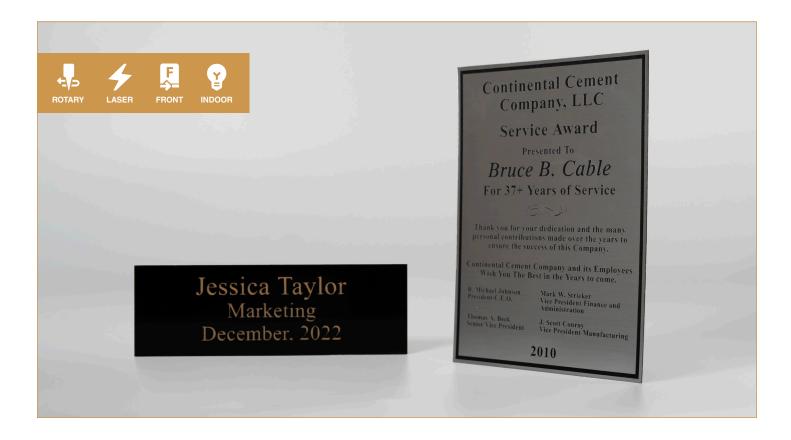

**Thin but durable,** Duets Contours microsurfaced flexible product are designed to deliver the prominent look of engraved signage applied to curved surfaces. Available with or without adhesive and in a number of color combinations and finish choices.

## **APPLICATIONS**

- Interior Signage
- Personal Identification
- Trophies, Awards & Plaques

## **CHARACTERISTICS**

- Front Engravable
- **■** Indoor

■ UV Printable

| SPECIFICATIONS                     |                                                                               |
|------------------------------------|-------------------------------------------------------------------------------|
| Material                           | Microsurfaced Impact<br>Modified Acrylic                                      |
| Finish                             | Matte (non-glare), Gloss,<br>Brushed Metal, Patterned                         |
| Thicknesses                        | 2-ply: .020" (0.5mm)                                                          |
| <b>Engraving Methods</b>           | Laser or Rotary                                                               |
| <b>Engraving Depths</b>            | .003" (0.08mm)                                                                |
| Sheet Sizes Sizes are approximate. | Standard: 24" x 49"<br>(610mm x 1244mm)<br>Half: 24" x 24"<br>(610mm x 610mm) |
|                                    | Quarter: 12" x 24"<br>(305mm x 610mm)                                         |