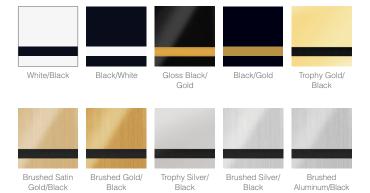

ced Impact<br>Modified Acrylic                                      |
| Finish                             | Matte (non-glare), Gloss,<br>Brushed Metal, Patterned                         |
| Thicknesses                        | 2-ply: .020" (0.5mm)                                                          |
| <b>Engraving Methods</b>           | Laser or Rotary                                                               |
| <b>Engraving Depths</b>            | .003" (0.08mm)                                                                |
| Sheet Sizes Sizes are approximate. | Standard: 24" x 49"<br>(610mm x 1244mm)<br>Half: 24" x 24"<br>(610mm x 610mm) |
|                                    | Quarter: 12" x 24"<br>(305mm x 610mm)                                         |

## **COLORS**