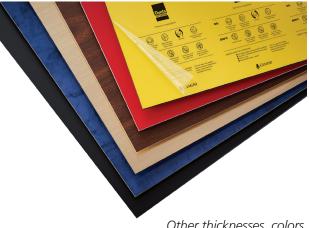

- 100% fully impact modified acrylic
- Optically clear
- Available with masking on one or both sides
- BPE and Latex free
- 48" x 96" x 0.030" sheet size

Other thicknesses, colors and finishes available.